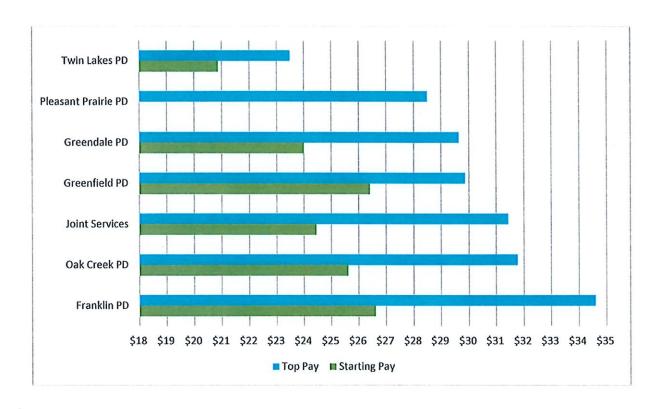

We have completed a comparison of wages with some other Wisconsin municipalities, which also have dispatch personnel. We compared the wages of our employees to other municipalities. The research has shown that the Village of Twin Lakes dispatch personnel wages are less than every agency in southeast Wisconsin. I am requesting the Twin Lakes Village Board to consider a wage adjustment for our <u>dispatch personnel</u>.

#### Current TLPS wage scale-Dispatchers

This is the 4-step salary table effective 1/1/23:

\$20.8704/per hour (Starting Wage)

\$21.7481/per hour

\$22.6254/per hour

\$23.5021/per hour (Top Wage)

#### **Comparison Wages of Public Safety Communications Personnel**

The following chart will show a comparison of wages. When comparing other agencies which have 24/7 dispatch centers, we considered the location (southeast Wisconsin) and size of the municipality in comparison to the Village of Twin Lakes.